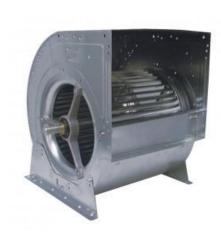

## CBP-10/8-R

S<sub>&</sub>P

Complete low pressure centrifugal range with forward curved impeller. The range comprises different versions and sizes of double and single inlet fans. All these low pressure centrifugal fans are designed for belt drive operation.

All the fans are manufactured from galvanised sheet steel and fitted with impeller manufactured from galvanized sheet steel.