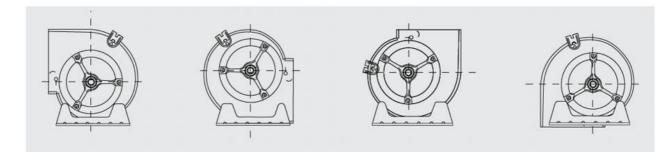

#### Additional information

Mounting feet as accessory allowing 4 different positions (basic version). The fan can be supplied with motor and belt drive mounted.

### Orientation