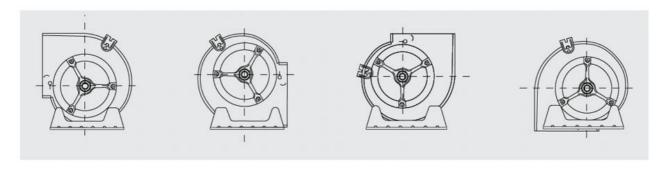

#### **Additional information**

Mounting feet as accessory allowing 4 different positions (basic version). The fan can be supplied with motor and belt drive mounted.

#### Orientation