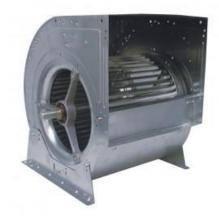

### **CBP-9/9-R**

Complete low pressure centrifugal range with forward curved impeller. The range comprises different versions and sizes of double and single inlet fans. All these low pressure centrifugal fans are designed for belt drive operation.

All the fans are manufactured from galvanised sheet steel and fitted with impeller manufactured from galvanized sheet steel.