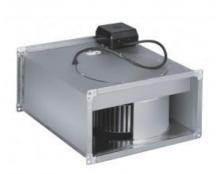

IN-LINE RECTANGULAR DUCT FANS ILB / ILT Series

# ILT/6-450 \*230/400V 50\* VE

Range of in-line rectangular duct fan manufactured from galvanised steel sheet and provided with an inspection cover that can be removed to access the motor/impeller assembly without having to remove the complete fan casing from the ducting. All model incorporate directdrive forward curved centrifugal impeller.