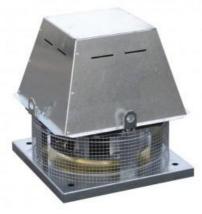

## TCDH EXD 140-6 IICT4 2,2KW PTC (230/400V50HZ)

Range of flame proof roof mounted fans, classified Ex II2G Exd IIB(H2) and specially designed for the ventilation / extraction of potentially hazardous and explosive gases. Working temperature up to  $+60^{\circ}$ C.

Direct drive backward curved centrifugal impeller, manufactured from galvanised sheet steel and aluminium hub.

Base manufactured from galvanised sheet steel and brass inlet ring. Cowl manufactured in galvanised sheet steel.

Bird proof guard in accordance with EN ISO 13857 Standard.

**Technical data** 