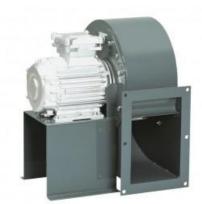

## CHMT/4-315/130 2,2KW (230/400V50HZ)LG VE

Range of single inlet direct drive centrifugal fans designed for smoke extraction in fire conditions and certified F400-120 (CE marked).

All casings are manufactured from electro-welded sheet steel protected against corrosion by grey epoxy-polyester paint coating.

All models incorporate forward curved centrifugal impellers manufactured from galvanised sheet steel.

Available, depending upon the model, with single or three phase motors in 4 or 6 poles.

#### Motors

All motors are IP55, class H. Electrical supply: -Three phase 230/400V-50Hz up to 3kW. -Three phase 400V-50Hz, for higher power motors. (See characteristics chart).