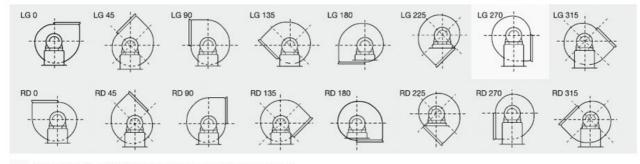

#### Additional information

The scroll can be orientated in 8 different positions as per the table below. Standard supplied position: LG 270.

**On request** Fan supplied in RD positions. Fan fitted with 2-speed motor.

## Dimensions

Unfortunately an error occured.

Orientation

Standard position: LG 270. Special versions are supplied under request.