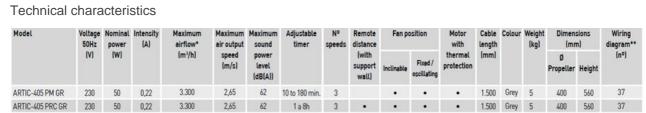

### **Technical data**

The indicated airflow include induced airflow.
See section of Wiring Diagrams.
according to IEC 60879 regulation.