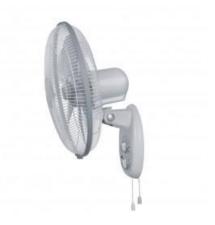

Wall fans **ARTIC PM/ PRC GR Series** 

# Serial ARTIC-405 PM/PRC

## **ARTIC-405 PRC GR**

Wall fans with 3 speed controller, timer and detachable proof guard.

#### Characteristics

-The ARTIC-405 PM GR model is equipped with two pullcords that facilitate speed control and fan swing. -The ARTIC-405 PRC GR model includes remote control and BREEZE and NIGHT functions.