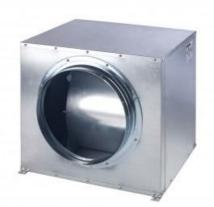

## CVT-320/320 N 1100W EXPORT \*220/380V 50\* VE

Cabinet fans manufactured from heavy gauge galvanised steel sheet and internally lined with melamine foam acoustic insulation (M1).

All models incorporate double inlet single phase direct-drive forward curved centrifugal fan fitted with anti vibration mounts and IP55 remote terminal box.