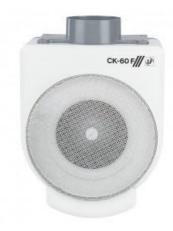

## **CK PLASTICO**

S<sub>&</sub>P

Centrifugal extractors manufactured from flame retardant plastic V0. All extractors are class II insulation fitted with centrifugal impeller and single phase 230V 50Hz speed controllable motor.

This range consists of three models with airflow ranging up to 625 m3/h.