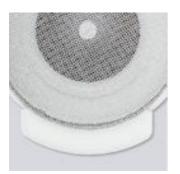

**Removable grease collection tray** To collect the grease. Easily removable for cleaning.

CK-60F: 2-speed motor</strong> REGUL-2 speed selector I/II switch to adapt the extract air volume to the needs.

**Extractors can be dismantled** Extractor parts easily removable for cleaning in the dishwasher. (At maximum temperature 60°C)