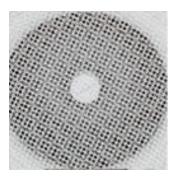

## Stainless steel filter

Fitted to the inlet to prevent the build-up of grease within the fan and ducting enclosure (CK-40F and CK-60F).

**Protection guard** To avoid any contact with the impeller (CK-25N).