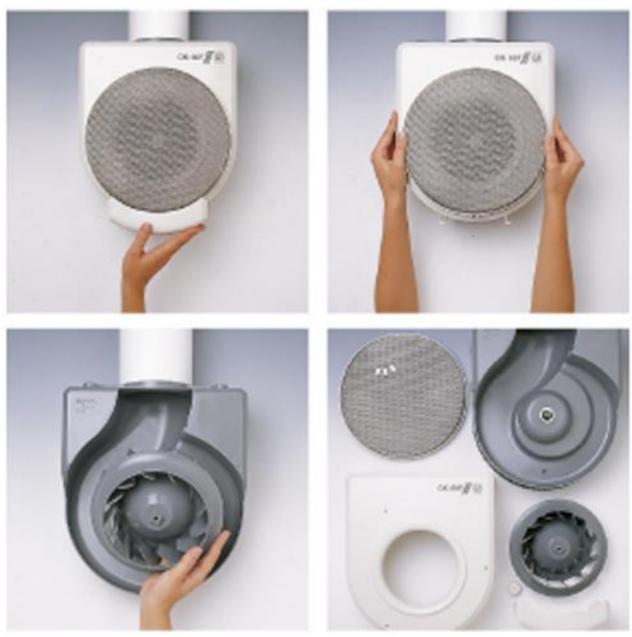

## Stainless steel filter

Fitted to the inlet to prevent the build-up of grease within the fan and ducting enclosure (CK-40F and CK-60F).

**Protection guard** To avoid any contact with the impeller (CK-25N).

**Removable grease collection tray** To collect the grease. Easily removable for cleaning.

CK-60F: 2-speed motor</strong> REGUL-2 speed selector I/II switch to adapt the extract air volume to the needs.

**Extractors can be dismantled** Extractor parts easily removable for cleaning in the dishwasher. (At maximum temperature 60°C)