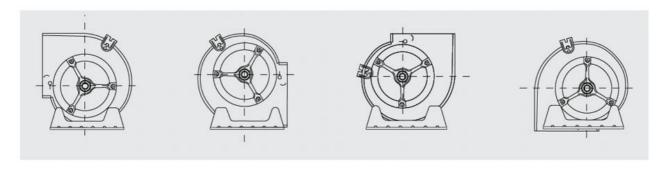

# Low Pressure Centrifugal Fans CBP Series

## **Serial CBP-SM**

### **CBP-15/11-R**

Complete low pressure centrifugal range with forward curved impeller. The range comprises different versions and sizes of double and single inlet fans. All these low pressure centrifugal fans are designed for belt drive operation.

All the fans are manufactured from galvanised sheet steel and fitted with impeller manufactured from galvanized sheet steel.

#### **Additional information**

Mounting feet as accessory allowing 4 different positions (basic version). The fan can be supplied with motor and belt drive mounted.

#### On request

Belt-drive fan-deck assemblies available with etiher a fan scroll or separate base frame mounted motor configurations.



#### Orientation