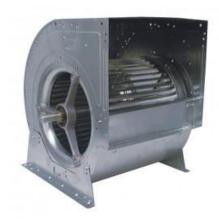

### **CBP-15/11-R**

Complete low pressure centrifugal range with forward curved impeller. The range comprises different versions and sizes of double and single inlet fans. All these low pressure centrifugal fans are designed for belt drive operation.

All the fans are manufactured from galvanised sheet steel and fitted with impeller manufactured from galvanized sheet steel.