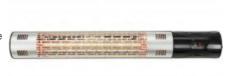

## Quartz Heaters HE-N Serie

## HE-N

S<sub>&</sub>

Wall-mounted infrared heater for outdoor or indoor installations, especially designed to create comfort areas in outdoor enclosures.

## **Characteristics:**

Installation type: Wall/ceiling/under an umbrella (all the supports included). Black pinted aluminium body. Operation by means of control panel or remote control (included). "Golden Tub" soft light lamps that reach the maximum temperature instantly.

Energy efficiency of lamps: 90%.

Localised heat: it only warms people and solid objects.