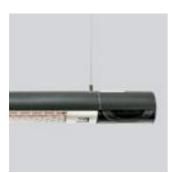

## HE-N

S<sub>&</sub>

Wall-mounted infrared heater for outdoor or indoor installations, especially designed to create comfort areas in outdoor enclosures.

## **Characteristics:**

Installation type: Wall/ceiling/under an umbrella (all the supports included). Black pinted aluminium body. Operation by means of control panel or remote control (included). "Golden Tub" soft light lamps that reach the maximum temperature instantly.