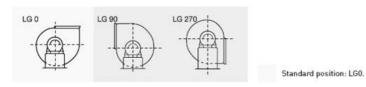

#### **Additional information**

The scroll can be orientated. Standard supplied position: LG 0.

## Orientation