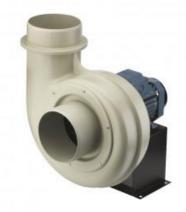

## CMPT/2-140 LG0(PP) (230/400V50HZ)

Range of single inlet direct drive centrifugal fans manufactured from tough polypropylene plastic and designed for extraction of corrosive fumes. Provided with forward curved centrifugal impellers manufactured from polypropylene plastic. Available, depending upon the model, with single or three phase motors in 2 or 4 poles. Working temperature from -10°C to +60°C.