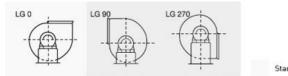

## Motors

All motors are IP55, class F. Electrical supply: -Single phase 230V-50Hz, on request. -Three phase 230/400V-50Hz. (See characteristics chart).

Additional information The scroll can be orientated. Standard supplied position: LG 0.

Orientation

Standard position: LG0.

ErP Information

Unfortunately an error occured.