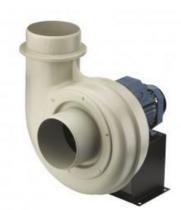

## CMPT/4-355 LG0 (PP) (230/400V50HZ)

Range of single inlet direct drive centrifugal fans manufactured from tough polypropylene plastic and designed for extraction of corrosive fumes. Provided with forward curved centrifugal impellers manufactured from polypropylene plastic. Available, depending upon the model, with single or three phase motors in 2 or 4 poles.Working temperature from -10°C to +60°C.

## Motors

All motors are IP55, class F. Electrical supply: -Single phase 230V-50Hz, on request. -Three phase 230/400V-50Hz. (See characteristics chart).

Additional information The scroll can be orientated. Standard supplied position: LG 0.