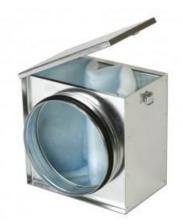

## MFL-100 G4

Filtration box, provided with MFR-G4 filter of type ISO Coarse 60% s/ ISO-16890, G4 gravimetric type s/EN-779, able to filter more than 90% of particles bigger than 10 microns.

Suitable to mount outdoors.

Manufactured in galvanized steel.

Circular flanges with tightness joint.

Cover easily removable to quickly replace the filter.