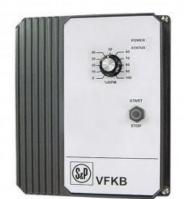

# Serial VFKB IP65

### **VFKB-48**

For three phase motors from 0.37 to 4 kW.

Die cast aluminium IP65 case.

Simple to operate (does not require programming).

Voltage supplies: single phase 230V-50/60Hz (VFKB 24 and 27) three phase 400V-50/60Hz (VFKB 45 and 48).

Motor kW selection jumper.

Power on and drive status leds.

Speed selection with potentiometer.

ON/OFF switch.

Run/Fault relay output contacts.

Motor overload and shortcut protections.

RFI/EMI level A filter.