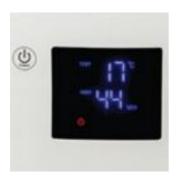

# **HUMI-ED**

Ultrasonic humidifier with an LCD screen indicating the relative ambient humidity and the status of the functions.