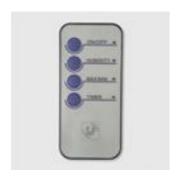

Acoustic and on-screen signals indicating empty water tank.

Remote control.

Filter for water impurities.

## **Attributes**

Remote control.

Indicator of water level.

Removable 4,7L water tank.

360° rotation diffuser to adjust the nebulising airflow.