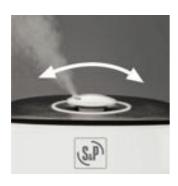

### Characteristics:

</strong> Electronic humidistat to accurately select the relative humidity between 45% - 90%. 3 nebulising airflows and  $360^\circ$  adjustable diffuser.

Controllable timer from 1 to 12 hours.

## **Attributes**

Remote control.

Indicator of water level.

Removable 4,7L water tank.

360° rotation diffuser to adjust the nebulising airflow.