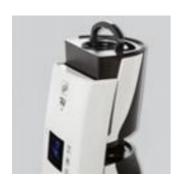

# **HUMI-ED**

Ultrasonic humidifier with an LCD screen indicating the relative ambient humidity and the status of the functions.

### Characteristics:

</strong> Electronic humidistat to accurately select the relative humidity between 45% - 90%. 3 nebulising airflows and  $360^\circ$  adjustable diffuser.

Controllable timer from 1 to 12 hours.

## **Attributes**

Remote control.

Indicator of water level.

Removable 4,7L water tank.

360° rotation diffuser to adjust the nebulising airflow.