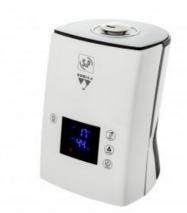

# **HUMI-ED**

Ultrasonic humidifier with an LCD screen indicating the relative ambient humidity and the status of the functions.

### Characteristics:

</strong> Electronic humidistat to accurately select the relative humidity between 45% - 90%. 3 nebulising airflows and  $360^\circ$  adjustable diffuser.

Controllable timer from 1 to 12 hours.

Acoustic and on-screen signals indicating empty water tank.

Remote control.

Filter for water impurities.

## **Attributes**

Remote control.

Indicator of water level.

Removable 4,7L water tank.

360° rotation diffuser to adjust the nebulising airflow.