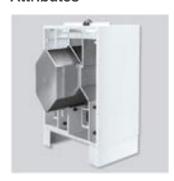

# Counter-flow, high-efficiency Heat Recovery Unit CAD-HE EC Series

## **CAD-HE-EC**

Heat recovery unit with an aluminium heat exchanger offering up to 92% efficiency which provides a constant air change in the building.

The casing is manufactured from a frameless construction with double skinned mineral wool insulated panels.

All units are equipped with high efficient filters for good air quality. Plug fans with backward curved impeller and EC external rotor motor ensures low energy consumption.

Free cooling is provided by 100% by-pass during summertime.

The integral controls offer Plug & Play.

Sensors as CO2 or RH are also available as accessories to provide Demand Controlled Ventilation.

The units are designed for indoor installation.















#### **Attributes**



#### **VERTICAL UNIT**

Slides facilitate fast changing and air tightness.



# **VERTICAL UNIT**

Easy access to filters and fans for changing and cleaning.



HORIZONTAL UNIT user-friendly maintenance



## **HORIZONTAL UNIT**

Easy access to filters and fans for changing and cleaning.



#### Remote control via cable

Remote control functions:

- -Standby
- -Speed selection (3 speeds)
  Manual bypass
  Filter alarm