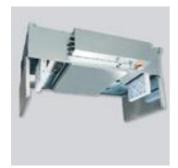

# Counter-flow, high-efficiency Heat Recovery Unit CAD-HE EC Series

## **CAD-HE-EC**

Heat recovery unit with an aluminium heat exchanger offering up to 92% efficiency which provides a constant air change in the building.

The casing is manufactured from a frameless construction with double skinned mineral wool insulated panels.

All units are equipped with high efficient filters for good air quality. Plug fans with backward curved impeller and EC external rotor motor ensures low energy consumption.

Free cooling is provided by 100% by-pass during summertime.

The integral controls offer Plug & Play.

Sensors as CO2 or RH are also available as accessories to provide Demand Controlled Ventilation.

The units are designed for indoor installation.