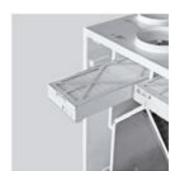

#### **VERTICAL UNIT**

Slides facilitate fast changing and air tightness.

# **VERTICAL UNIT**

Easy access to filters and fans for changing and cleaning.

HORIZONTAL UNIT user-friendly maintenance