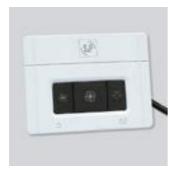

#### Remote control via cable

Remote control functions:

- -Standby
- -Speed selection (3 speeds)
  Manual bypass
  Filter alarm