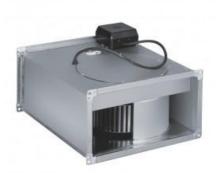

IN-LINE RECTANGULAR DUCT FANS ILB / ILT Series

# ILT/4-355 \*400/690V 50\* VE

Range of in-line rectangular duct fan manufactured from galvanised steel sheet and provided with an inspection cover that can be removed to access the motor/impeller assembly without having to remove the complete fan casing from the ducting. All model incorporate directdrive forward curved centrifugal impeller.