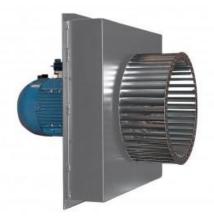

# CFMT/4-500/205 9,2KW (400V50HZ)LG VE

Single inlet direct-drive centrifugal fan with forward-curved impeller. Insulation panel is manufactured from galvanized sheet steel with internal thermal insulation of mineral fiber. Standard orientation: LG Motor: 4 pole, IP55, Class F, 400/690V 50Hz 3 phase (except 3 kW motor - 230/400V 50Hz) Continuous operation with air stream up to 250°C. Application: hot air recirculation in furnace.