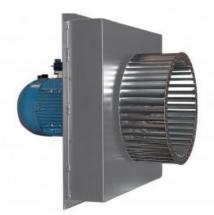

## CFMT/4-355/145 3KW (230/400V50HZ)LG VE

Single inlet direct-drive centrifugal fan with forward-curved impeller. Insulation panel is manufactured from galvanized sheet steel with internal thermal insulation of mineral fiber. Standard orientation: LG Motor: 4 pole, IP55, Class F, 400/690V 50Hz 3 phase (except 3 kW motor - 230/400V 50Hz) Continuous operation with air stream up to 250°C. Application: hot air recirculation in furnace.