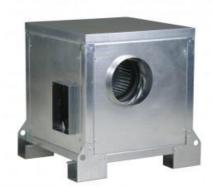

## CRMTC/6 400/165 2,2KW LG 270 230/400V 50HZ VE

Cabinet fans for smoke extraction certified F400-120. Cabinet fans manufactured from galvanised sheet steel and protected against corrosion. Internally lined with 7 mm thickness of melamine acoustic foam insulation (M1). All models are fitted with forward curved centrifugal impellers.