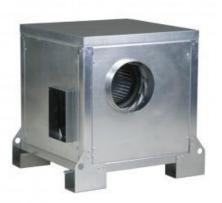

### CHMTC/4 315/130 3,0KW LG 270 230/400V 50HZ VE

Acoustic cabinet fans certified F400-120 (CE marked).

Range of single inlet direct driven low pressure forward curved centrifugal fans manufactured from galvanised sheet steel and protected against corrosion. Internally lined with 7 mm thickness of melamine acoustic foam insulation (M1).

All models incorporate F400-120 rated motors approved to operate continuously (S1) and in emergency situations (S2).

#### Motors

All motors are IP55, class H insulation.

Available, depending upon the model, with three phase motors in 4 or 6 poles.

Electrical suply:<dt>Three phase</dt><dd>230/400V-50Hz, up to 3 kW.

400V-50Hz, for higher motor powers.