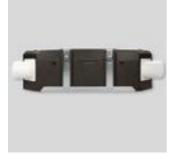

## **CADS-FLEXEO**

Static (without fan) high efficiency heat recovery units (up to 94%). The low profile and light weight allow installation in ceiling voids, in single dwelling houses or multi-dwelling blocks. EPP material body with easy access via turnbuckle latches, with pivoting spigots at 90°, M5 filter (ISO ePM10 50%, at 210 m3/h) during the impulsion.

## **Attributes**

**Very compact - Low Profile** Suitable for installation in ceiling voids.

High-efficiency heat exchanger.

**CADS-FLEXEO BP Version** 

Multi-position outlets, pivoting at  $90^{\circ}$ , which facilitate the installation process.

M5 filter (ISO ePM10 50%) and ) and G4 (ISO coarse 65%). Easy access to filters.</strong>

Turnbuckle latches for secure and air tight casing.

Condensation drain.

Remote control. Functions:

- Boost: to regulate ALIZE extraction valve in the kitchen, and the RMME
- damper in the living room.
- Clogged filter alarm.
- Manual by-pass, 8 hours (only in MANDO CADS FLEXEO BP model).