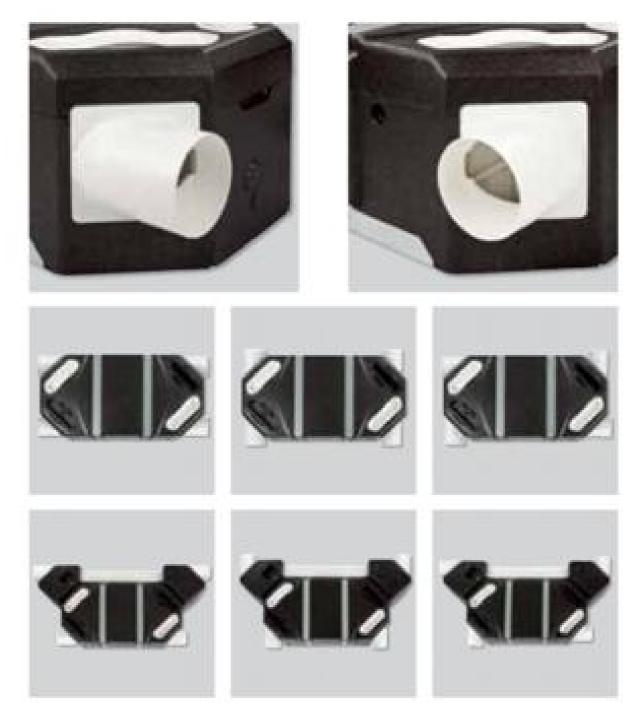

## **CADS-FLEXEO**

Static (without fan) high efficiency heat recovery units (up to 94%). The low profile and light weight allow installation in ceiling voids, in single dwelling houses or multi-dwelling blocks. EPP material body with easy access via turnbuckle latches, with pivoting spigots at 90°, M5 filter (ISO ePM10 50%, at 210 m3/h) during the impulsion.

## **Attributes**

**Very compact - Low Profile** Suitable for installation in ceiling voids.

High-efficiency heat exchanger.

**CADS-FLEXEO BP Version** 

Multi-position outlets, pivoting at  $90^{\circ}$ , which facilitate the installation process.