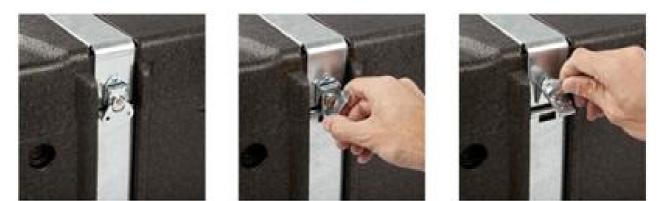

M5 filter (ISO ePM10 50%) and ) and G4 (ISO coarse 65%). Easy access to filters.</strong>

Turnbuckle latches for secure and air tight casing.

Condensation drain.

Remote control. Functions:

- Boost: to regulate ALIZE extraction valve in the kitchen, and the RMME
- damper in the living room.
- Clogged filter alarm.
- Manual by-pass, 8 hours (only in MANDO CADS FLEXEO BP model).