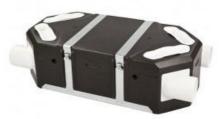

## **CADS-FLEXEO**

Static (without fan) high efficiency heat recovery units (up to 94%). The low profile and light weight allow installation in ceiling voids, in single dwelling houses or multi-dwelling blocks. EPP material body with easy access via turnbuckle latches, with pivoting spigots at 90°, M5 filter (ISO ePM10 50%, at 210 m3/h) during the impulsion.

## **Attributes**

**Very compact - Low Profile** Suitable for installation in ceiling voids.

High-efficiency heat exchanger.

**CADS-FLEXEO BP Version** 

Multi-position outlets, pivoting at  $90^{\circ}$ , which facilitate the installation process.

M5 filter (ISO ePM10 50%) and ) and G4 (ISO coarse 65%). Easy access to filters.</strong>

Turnbuckle latches for secure and air tight casing.

Condensation drain.

Remote control. Functions:

- Boost: to regulate ALIZE extraction valve in the kitchen, and the RMME
- damper in the living room.
- Clogged filter alarm.
- Manual by-pass, 8 hours (only in MANDO CADS FLEXEO BP model).