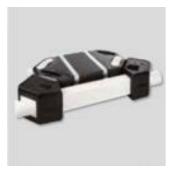

## **CADS-FLEXEO**

Static (without fan) high efficiency heat recovery units (up to 94%). The low profile and light weight allow installation in ceiling voids, in single dwelling houses or multi-dwelling blocks. EPP material body with easy access via turnbuckle latches, with pivoting spigots at 90°, M5 filter (ISO ePM10 50%, at 210 m3/h) during the impulsion.

## **Attributes**

**Very compact - Low Profile** Suitable for installation in ceiling voids.

High-efficiency heat exchanger.

**CADS-FLEXEO BP Version** 

Multi-position outlets, pivoting at  $90^{\circ}$ , which facilitate the installation process.

M5 filter (ISO ePM10 50%) and ) and G4 (ISO coarse 65%). Easy access to filters.</strong>

Turnbuckle latches for secure and air tight casing.

Condensation drain.

Remote control. Functions:

- Boost: to regulate ALIZE extraction valve in the kitchen, and the RMME
- damper in the living room.
- Clogged filter alarm.
- Manual by-pass, 8 hours (only in MANDO CADS FLEXEO BP model).