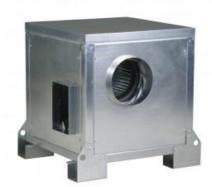

## CRMTC/4 500/205 9,2KW LG 270 400/690V 50HZ VE

Cabinet fans for smoke extraction certified F400-120. Cabinet fans manufactured from galvanised sheet steel and protected against corrosion. Internally lined with 7 mm thickness of melamine acoustic foam insulation (M1). All models are fitted with forward curved centrifugal impellers.