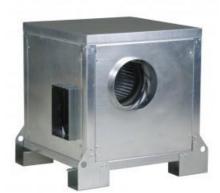

## CHMTC/4 400/165 5,5KW LG 270 400/690V 50HZ VE

Acoustic cabinet fans certified F400-120 (CE marked).

Range of single inlet direct driven low pressure forward curved centrifugal fans manufactured from galvanised sheet steel and protected against corrosion. Internally lined with 7 mm thickness of melamine acoustic foam insulation (M1).

All models incorporate F400-120 rated motors approved to operate continuously (S1) and in emergency situations (S2).