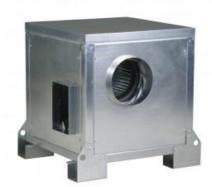

## CRMTC/4 355/145 5,5KW LG 270 400/690V 50HZ VE

Cabinet fans for smoke extraction certified F400-120. Cabinet fans manufactured from galvanised sheet steel and protected against corrosion. Internally lined with 7 mm thickness of melamine acoustic foam insulation (M1). All models are fitted with forward curved centrifugal impellers.