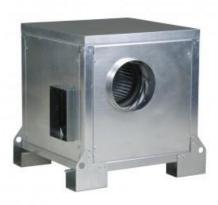

## CHMTC/4 225/090 0,55KW LG 270 230/400V 50HZ VE

Acoustic cabinet fans certified F400-120 (CE marked).

Range of single inlet direct driven low pressure forward curved centrifugal fans manufactured from galvanised sheet steel and protected against corrosion. Internally lined with 7 mm thickness of melamine acoustic foam insulation (M1).