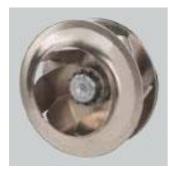

## CRHB-N/CRHT-N

Range of centrifugal roof mounted fans in horizontal discharge format:

- Very low profile design.
- Bases manufactured from galvanised sheet steel.
- High efficiency centrifugal backward curved impeller manufactured from high strength black injection moulded plastic (225 and 250) or from aluminium sheet (from 280 to 355).
- External rotor motor.
- Cowl manufactured from spun aluminium.
- On-Off isolator switch Available, depending on the model, in 2, 4 o 6 poles.

## **Attributes**

Low profile

External rotor motor to limit the height of the fan.

High efficiency centrifugal backward impeller Low maintenance and low consumption.

**Bird proof guard** Steel finger proof guard.