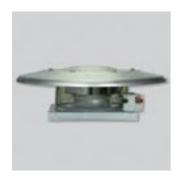

## CRHB-N/CRHT-N

Range of centrifugal roof mounted fans in horizontal discharge format:

- Very low profile design.
- Bases manufactured from galvanised sheet steel.
- High efficiency centrifugal backward curved impeller manufactured from high strength black injection moulded plastic (225 and 250) or from aluminium sheet (from 280 to 355).
- External rotor motor.
- Cowl manufactured from spun aluminium.
- On-Off isolator switch Available, depending on the model, in 2, 4 o 6 poles.

#### Motors

- Single-phase external rotor motor 230V-50/60Hz (CRHB-N), IP54, clase F, with safety thermal overload protection. Speed controllable by voltage.
- Three-phase external rotor motor 230/400V-50/60Hz (CRHT), IP54, class F, with safety thermal overload protection. Speed controllable by frequency inverter and by voltage.