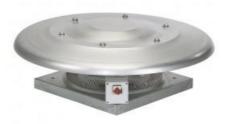

## CRHB-N/CRHT-N

Range of centrifugal roof mounted fans in horizontal discharge format:

- Very low profile design.
- Bases manufactured from galvanised sheet steel.
- High efficiency centrifugal backward curved impeller manufactured from high strength black injection moulded plastic (225 and 250) or from aluminium sheet (from 280 to 355).
- External rotor motor.
- Cowl manufactured from spun aluminium.
- On-Off isolator switch Available, depending on the model, in 2, 4 o 6 poles.

## **Attributes**

Low profile

External rotor motor to limit the height of the fan.

High efficiency centrifugal backward impeller Low maintenance and low consumption.

**Bird proof guard** Steel finger proof guard.