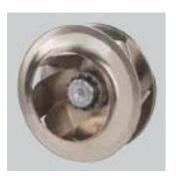

## **CRVB-N/CRVT-N**

S<sub>&</sub>P

Range of centrifugal roof mounted fans in vertical discharge format:

- Very low profile design
- Base manufactured from galvanised sheet steel.
- High efficiency centrifugal backward curved impeller manufactured from high strength black
- injection moulded plastic (225 and 250) or from aluminium sheet (from 280 to 355).
- External rotor motor
- Cowl manufactured from spun aluminium.
- On-Off isolator switch

## Attributes

High efficiency centrifugal backward impeller Low maintenance and low consumption

**Bird proof guard** Steel finger proof guard.

**Isolation switch** ON-OFF electrical isolation switch fitted on the fan as standard.