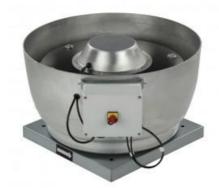

## Roof Mounted Fans CRVB-N/CRVT-N Series - Vertical discharge

## **CRVB-N/CRVT-N**

S<sub>&</sub>P

Range of centrifugal roof mounted fans in vertical discharge format:

- Very low profile design
- Base manufactured from galvanised sheet steel.
- High efficiency centrifugal backward curved impeller manufactured from high strength black
- injection moulded plastic (225 and 250) or from aluminium sheet (from 280 to 355).
- External rotor motor
- Cowl manufactured from spun aluminium.
- On-Off isolator switch

## Motors

- Single-phase external rotor motor 230V-50/60Hz (CRVB-N),IP54, class F, with safety thermal overload protection.

Speed controllable by voltage.

- Three-phase external rotor motor 230/400V- 50/60Hz (CRVT-N), IP54, class F, with safety thermal overload protection.