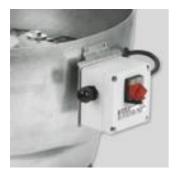

## **CRVB-N/CRVT-N**

S<sub>&</sub>P

Range of centrifugal roof mounted fans in vertical discharge format:

- Very low profile design
- Base manufactured from galvanised sheet steel.
- High efficiency centrifugal backward curved impeller manufactured from high strength black
- injection moulded plastic (225 and 250) or from aluminium sheet (from 280 to 355).
- External rotor motor
- Cowl manufactured from spun aluminium.
- On-Off isolator switch

## Attributes

High efficiency centrifugal backward impeller Low maintenance and low consumption

**Bird proof guard** Steel finger proof guard.

**Isolation switch** ON-OFF electrical isolation switch fitted on the fan as standard.