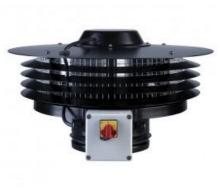

# СТВ

S<sub>&</sub>P

Range of centrifugal roof fans which are mounted directly above a circular duct for the ventilation of housings and small enclosures. Centrifugal backward curved impeller in galvanised sheet steel. Galvanised steel sheet housing protected by black epoxy polyester paint. All models are fitted with bird proof guard. 4 different sizes for diameter ducts 160, 200, 250 and 315 mm. ON-OFF switch IP55. Duct connection flange with integrated rubber air seal and thermal protector.

#### Motors

All motors are IP54, Class F, direct drive. Electrical supply: -Single phase motor 230V 50Hz. -Variable voltage. Working temperature: -40°C/+70°C.

### Isolation switch

ON-OFF electrical isolation switch fitted on the fan as standard.

**Bird proof guard** Steel finger proof guard.