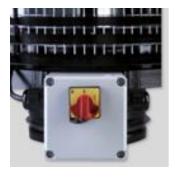

### Isolation switch

ON-OFF electrical isolation switch fitted on the fan as standard.

**Bird proof guard** Steel finger proof guard.