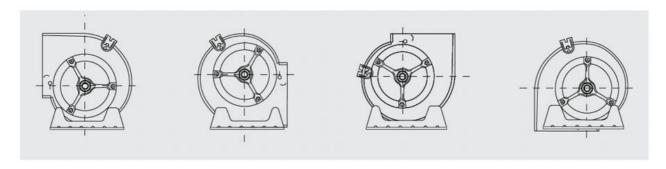

#### Orientation

#### **Additional information**

Mounting feet as accessory allowing 4 different positions (basic version). The fan can be supplied with motor and belt drive mounted.