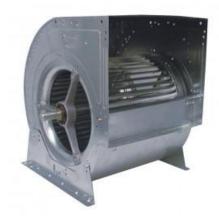

### CBP-12/12-R

Complete low pressure centrifugal range with forward curved impeller. The range comprises different versions and sizes of double and single inlet fans. All these low pressure centrifugal fans are designed for belt drive operation.

All the fans are manufactured from galvanised sheet steel and fitted with impeller manufactured from galvanized sheet steel.