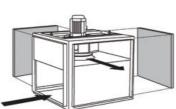

#### Construction

- Panels made of galvanized sheet steel.
- Modular structure in aluminum profiles.
- 4 mounting brackets.
- Rectangular duct couplings.
- Direct drive centrifugal backward curved impeller manufactured from galvanized sheet steel.
- Full access for cleaning and maintenance without dismantling the fan from the duct system.
- Motor are IP55, class F insulation and three-phase 230/400V 50Hz, speed controllable by frequency inverter.

# Versatile design