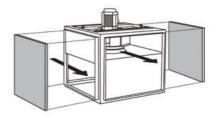

#### Construction

- Panels made of galvanized sheet steel.
- Modular structure in aluminum profiles.
- 4 mounting brackets.
- Rectangular duct couplings.
- Direct drive centrifugal backward curved impeller manufactured from galvanized sheet steel.
- Full access for cleaning and maintenance without dismantling the fan from the duct system.
- Motor are IP55, class F insulation and three-phase 230/400V 50Hz, speed controllable by frequency inverter.

# Versatile design