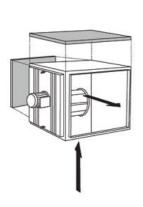

#### Application

Smoke and hot gas extraction in case of fire.

Extraction of stale air from commercial and industrial premises.

Extraction of pollutants in professional kitchens. Installation in all positions and connection on all faces.

Air stream temperature up to 120°C in continuous with motor at 40°C max. ambient air.

Range8 sizes: 355, 400, 450, 500, 560, 630, 710 and 800.

Air performance range from 500 up to 23.000 m3/h.

ILHT CC: Fan with multidirectional inlet plenum, motor shaft horizontal or

#### Construction

- Panels made of galvanized sheet steel.
- Modular structure in aluminum profiles.
- 4 mounting brackets.
- Rectangular duct couplings.
- Direct drive centrifugal backward curved impeller manufactured from galvanized sheet steel.
- Full access for cleaning and maintenance without dismantling the fan from the duct system.
- Motor are IP55, class F insulation and three-phase 230/400V 50Hz, speed controllable by frequency inverter.