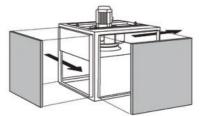

#### Application

Smoke and hot gas extraction in case of fire.

Extraction of stale air from commercial and industrial premises.

Extraction of pollutants in professional kitchens. Installation in all positions and connection on all faces.

Air stream temperature up to 120°C in continuous with motor at 40°C max. ambient air.

Range8 sizes: 355, 400, 450, 500, 560, 630, 710 and 800.

Air performance range from 500 up to 23.000 m3/h.

ILHT CC: Fan with multidirectional inlet plenum, motor shaft horizontal or

vertical.

ILHT MV: Ventilation unit only, motor shaft horizontal or vertical.

#### Construction

- Panels made of galvanized sheet steel.
- Modular structure in aluminum profiles.
- 4 mounting brackets.
- Rectangular duct couplings.
- Direct drive centrifugal backward curved impeller manufactured from galvanized sheet steel.
- Full access for cleaning and maintenance without dismantling the fan from the duct system.
- Motor are IP55, class F insulation and three-phase 230/400V 50Hz, speed controllable by frequency inverter.