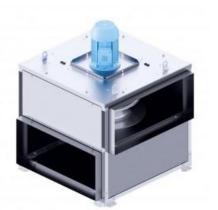

#### Construction

- Panels made of galvanized sheet steel.
- Modular structure in aluminum profiles.
- 4 mounting brackets.
- Rectangular duct couplings.
- Direct drive centrifugal backward curved impeller manufactured from galvanized sheet steel.
- Full access for cleaning and maintenance without dismantling the fan from the duct system.
- Motor are IP55, class F insulation and three-phase 230/400V 50Hz, speed controllable by frequency inverter.