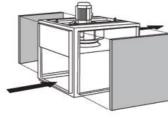

#### Construction

- Panels made of galvanized sheet steel.
- Modular structure in aluminum profiles.
- 4 mounting brackets.
- Rectangular duct couplings.
- Direct drive centrifugal backward curved impeller manufactured from galvanized sheet steel.
- Full access for cleaning and maintenance without dismantling the fan from the duct system.
- Motor are IP55, class F insulation and three-phase 230/400V 50Hz, speed controllable by frequency inverter.

# Versatile design