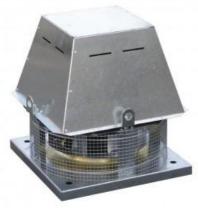

## TCDH EXD 080-8 IIBT4 0,18KWPTC (230/400V50HZ)

Range of flame proof roof mounted fans, classified Ex II2G Exd IIB(H2) and specially designed for the ventilation / extraction of potentially hazardous and explosive gases. Working temperature up to  $+60^{\circ}$ C.

Direct drive backward curved centrifugal impeller, manufactured from galvanised sheet steel and aluminium hub.

Base manufactured from galvanised sheet steel and brass inlet ring. Cowl manufactured in galvanised sheet steel.

Bird proof guard in accordance with EN ISO 13857 Standard.

**Technical data** 