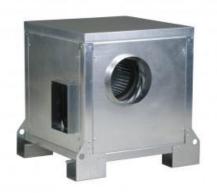

## CRMTC/6 355/145 1,5KW LG 270 230/400V 50HZ VE

Cabinet fans for smoke extraction certified F400-120. Cabinet fans manufactured from galvanised sheet steel and protected against corrosion.

Internally lined with 7 mm thickness of melamine acoustic foam insulation (M1). All models are fitted with forward curved centrifugal impellers.