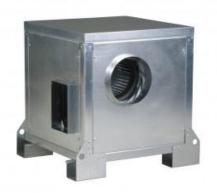

## CRMTC/4 250/100 1,5KW LG 270 230/400V 50HZ VE

Cabinet fans for smoke extraction certified F400-120. Cabinet fans manufactured from galvanised sheet steel and protected against corrosion.

Internally lined with 7 mm thickness of melamine acoustic foam insulation (M1). All models are fitted with forward curved centrifugal impellers.