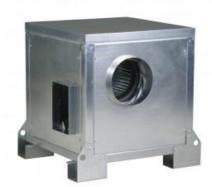

## CRMTC/4 500/205 11KW LG 270 400/690V 50HZ VE

Cabinet fans for smoke extraction certified F400-120. Cabinet fans manufactured from galvanised sheet steel and protected against corrosion. Internally lined with 7 mm thickness of melamine acoustic foam insulation (M1). All models are fitted with forward curved centrifugal impellers.