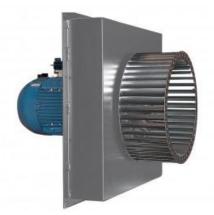

# CFMT/4-450/185 7,5KW (400V50HZ)LG VE

Single inlet direct-drive centrifugal fan with forward-curved impeller. Insulation panel is manufactured from galvanized sheet steel with internal thermal insulation of mineral fiber. Standard orientation: LG Motor: 4 pole, IP55, Class F, 400/690V 50Hz 3 phase (except 3 kW motor - 230/400V 50Hz) Continuous operation with air stream up to 250°C. Application: hot air recirculation in furnace.