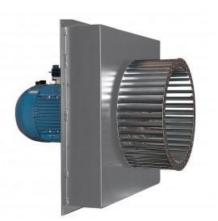

# CFMT/4-500/205 15KW (400V50HZ)LG VE

Single inlet direct-drive centrifugal fan with forward-curved impeller.

Insulation panel is manufactured from galvanized sheet steel with internal thermal insulation of mineral fiber.

Standard orientation: LG

Motor: 4 pole, IP55, Class F, 400/690V 50Hz 3 phase (except 3 kW motor - 230/400V 50Hz) Continuous operation with air stream up to  $250^{\circ}$ C.

Application: hot air recirculation in furnace.