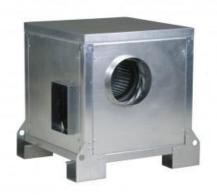

# Acoustic cabinet fans CRMTC Series

# **Serial CRMTC**

## CRMTC/4 280/115 2,2KW LG 270 230/400V 50HZ VE

Cabinet fans for smoke extraction certified F400-120. Cabinet fans manufactured from galvanised sheet steel and protected against corrosion.

Internally lined with 7 mm thickness of melamine acoustic foam insulation (M1). All models are fitted with forward curved centrifugal impellers.