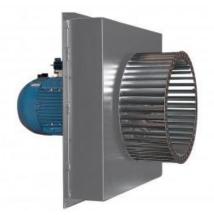

# CFMT/4-400/165 5,5KW (400V50HZ)LG VE

Single inlet direct-drive centrifugal fan with forward-curved impeller. Insulation panel is manufactured from galvanized sheet steel with internal thermal insulation of mineral fiber. Standard orientation: LG Motor: 4 pole, IP55, Class F, 400/690V 50Hz 3 phase (except 3 kW motor - 230/400V 50Hz) Continuous operation with air stream up to 250°C. Application: hot air recirculation in furnace.