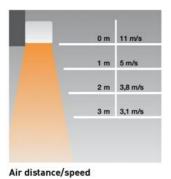

### Characteristics

Can be fitted up to a height of 3 metres.</strong> Tangential, high efficiency impeller with low noise level. Possibility of installing several units in series.

## Dimensions

Installation

Installation height