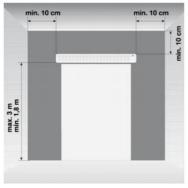

### Characteristics

Can be fitted up to a height of 3 metres.</strong> Tangential, high efficiency impeller with low noise level. Possibility of installing several units in series.

## Dimensions

Installation

Installation height