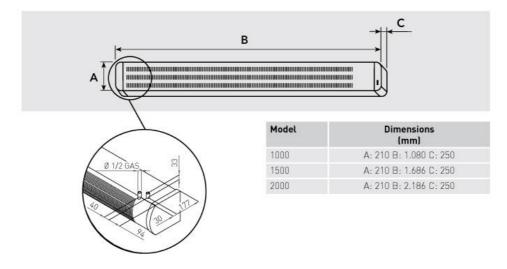

| 0,20                   | 1/2"                            | A/H       | 25                                      | White<br>RAL 9003 |
| COR-2000 NW 24 | 230                       | 21,9                   | 160                   | 3      | 3.300                      | 2.200 | 1.700 | 8                      | 20                            | 23    | 25    | 48                         | 0,7                        | 0,30                   | 1/2"                            | A/H       | 33                                      | White<br>RAL 9003 |

Values under the following conditions: water temperature 80°C/60°C, maximum speed; air inlet temperature +15°C.
\*\* Values under the following conditions: water temperature 80°C/60°C, air inlet temperature +15°C.

## Dimensions







Installation



Installation height