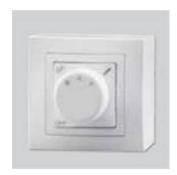

#### CR-F

2 Power selector remote fitted with the fan to control up to 5 units in series of **the A models (only ambient air).** 

LxAxH (mm): 88x47x88