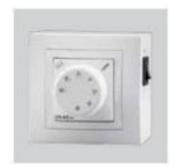

### CR-6/9

Power remote selector and 3 speed fitted with the fan to control up to 5 units in series of the A/H models (ambient and hot air).

LxAxH (mm): 88x47x88