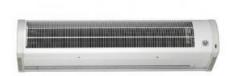

# **COR-N**

Designed for wall application in commercial or industrial environments.

## Characteristics

Can be fitted up to a height of 3 metres.</strong>

High performance tangential propeller/impeller giving a low sound level.

Can be installed in series.

Extra low speed in those fans that need a higher output air temperature (warm air versions)