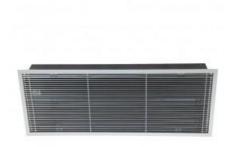

# **COR-FT**

Especially designed for installations into ceilings.

### Characteristics

Can be fitted up to a height of 3 metres.</strong> High-performance, low-noise tangential impeller. Can be fitted in series.

On request: Grille is not included with the air curtain. Can be supplied in different colours.