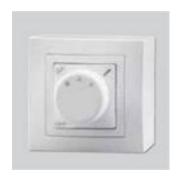

### CR-F

2 Power selector remote fitted with the fan to control up to 5 units in series of **the A models (only ambient air).**LxAxH (mm): 88x47x88