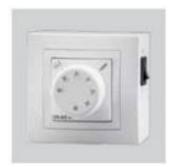

#### CR-6/9

2 Power selector and 3 speed remote fitted with the fan to control up to 5 units in series of the A/H models (ambient and hot air). LxAxH (mm): 88x47x88