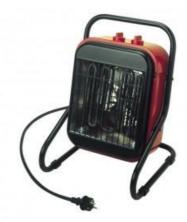

# **EP-N**

To provide fan assisted heating to commercial or industrial environments, or for drying applications.

### Characteristics

IP24.

Made of steel sheet with a paint coating.

Fitted with a handle to move it.

Quiet axial fan.

Switch enabling an adjustment of the extraction or heating of the units (only fan function; fan and low heating and fan and high heating operation).

Thermostat allowing the setting of the desired temperature of the room.

Rear switch that allows the thermostat to act on both the fan and the heater element or only on the heater (the fan operates permanently).

Contactor.

Thermal protection.

Manual self resetting button (RESET).