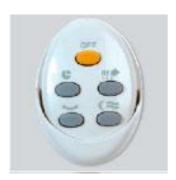

#### Characteristics

- -The ARTIC-405 PM GR model is equipped with two pullcords that facilitate speed control and fan swing.
- -The ARTIC-405 PRC GR model includes remote control and BREEZE and NIGHT functions.

## **Breeze Function**

The fan alternates different speeds simulating a natural breeze.

#### **Night Function**

The fan alternates between the various Breeze functions.

## **Attributes**

Artic 405 PM GR: speed controller and timer.

Artic-405 PRC GR: remote distance.