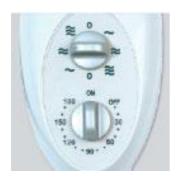

#### Characteristics

- -The ARTIC-405 PM GR model is equipped with two pullcords that facilitate speed control and fan swing.
- -The ARTIC-405 PRC GR model includes remote control and BREEZE and NIGHT functions.

## **Attributes**

Artic 405 PM GR: speed controller and timer.

Artic-405 PRC GR: remote distance.