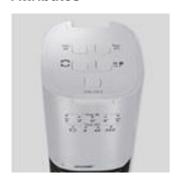

## Characteristics

- -3 Speed Controller and swivel body.
- -Air freshener deposit to use with aromatic products (not included).
- -Air filter net.

The ARTIC TOWER E, in addition, includes timer, remote control and energy saving system: the unit disconnects automatically when working for more than 8 hours.

The timer has 2 functions:

- -TIMER ON- Programms the time for switching on the fan.
- -TIMER OFF- Programms the time for disconnecting the fan.