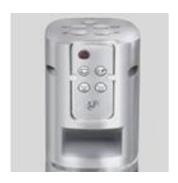

## Characteristics

- -3 Speed Controller and swivel body.
- -Air freshener deposit to use with aromatic products (not included).
- -Air filter net.

The ARTIC TOWER E, in addition, includes timer, remote control and energy saving system: the unit disconnects automatically when working for more than 8 hours.

## **Attributes**

ARTIC TOWER-E Remote control, pilot lights.

ARTIC TOWER-M Remote control.

ARTIC TOWER-E: Carrying handle. Support for Remote control.