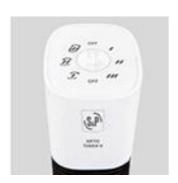

The timer has 2 functions:

- -TIMER ON- Programms the time for switching on the fan.
- -TIMER OFF- Programms the time for disconnecting the fan.

## **Attributes**

ARTIC TOWER-E Remote control, pilot lights.

ARTIC TOWER-M Remote control.

ARTIC TOWER-E: Carrying handle. Support for Remote control.