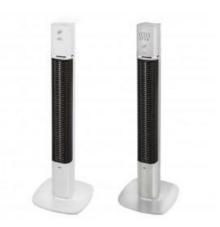

## **ARTIC TOWER**

The streamline design of the ARTIC Tower Series fan makes them ideal for placing in locations with little available space.

## **Attributes**

ARTIC TOWER-E Remote control, pilot lights.

ARTIC TOWER-M Remote control.

ARTIC TOWER-E: Carrying handle. Support for Remote control.