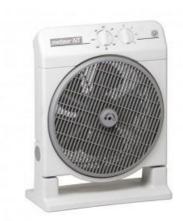

## **METEOR NT**

Box-fan specially designed to offer a powerful and uniform distribution of air with a very quiet operation.

## Characteristics

- -3 speed Controller.
- -2-hour Timer
- -Grille with two operating positions: stationary and continuous rotation at  $360^{\circ}$  for improved air distribution.
- -5 tilting position to improve air output distribution.
- -In addition to its traditional floor position, it can be mounted on ceilings or wall-mounted, if necessary.
- -Back safety grille, a cord winder and transport handle included.