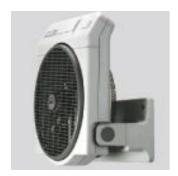

## Characteristics

- -3 speed Controller.
- -2-hour Timer
- -Grille with two operating positions: stationary and continuous rotation at  $360^{\circ}$  for improved air distribution.
- -5 tilting position to improve air output distribution.
- -In addition to its traditional floor position, it can be mounted on ceilings or wall-mounted, if necessary.
- -Back safety grille, a cord winder and transport handle included.

## **Attributes**

Can be mounted on walls or ceilings.

5 tilting positions

Collect cable and carrying handle.