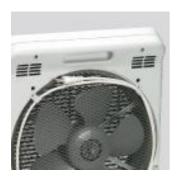

## Characteristics

- -3 speed Controller.
- -2-hour Timer
- -Grille with two operating positions: stationary and continuous rotation at  $360^{\circ}$  for improved air distribution.
- -5 tilting position to improve air output distribution.
- -In addition to its traditional floor position, it can be mounted on ceilings or wall-mounted, if necessary.
- -Back safety grille, a cord winder and transport handle included.