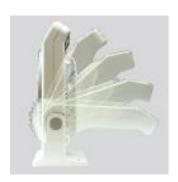

## Characteristics

- -3 speed Controller.
- -2-hour Timer
- -Grille with two operating positions: stationary and continuous rotation at  $360^{\circ}$  for improved air distribution.
- -5 tilting position to improve air output distribution.
- -In addition to its traditional floor position, it can be mounted on ceilings or wall-mounted, if necessary.
- -Back safety grille, a cord winder and transport handle included.

## **Attributes**

Can be mounted on walls or ceilings.

5 tilting positions

Collect cable and carrying handle.