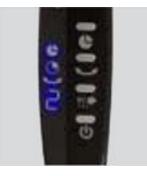

## Characteristics

- </strong>-6 speed controller.
- -The tiltable swivel head optimises air distribution.
- -Removable security grille.
- -Large diameter base for increased stability. The height can be adjusted between 114 and
- 134 cm.
- -Carrying handle.
- -Remote control.
- -Programmable timer, from 1 to 9h.

## Attributes

Control panel. Pilot lights.

Tiltable swivel head.

Remote control.

nead.