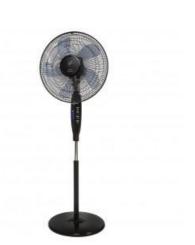

## **ARTIC CN TC**

S<sub>&</sub>P

Column fans designed to offer a powerful and uniform distribution of air with a very quiet operation.

## Characteristics

- </strong>-6 speed controller.
- -The tiltable swivel head optimises air distribution.
- -Removable security grille.
- -Large diameter base for increased stability. The height can be adjusted between 114 and
- 134 cm.
- -Carrying handle.
- -Remote control.
- -Programmable timer, from 1 to 9h.