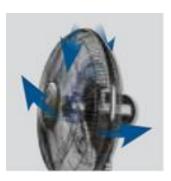

## **ARTIC CN TC**

S<sub>&</sub>P

Column fans designed to offer a powerful and uniform distribution of air with a very quiet operation.

## Characteristics

- </strong>-6 speed controller.
- -The tiltable swivel head optimises air distribution.
- -Removable security grille.
- -Large diameter base for increased stability. The height can be adjusted between 114 and
- 134 cm.
- -Carrying handle.
- -Remote control.
- -Programmable timer, from 1 to 9h.