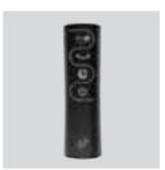

## Characteristics

- </strong>-6 speed controller.
- -The tiltable swivel head optimises air distribution.
- -Removable security grille.
- -Large diameter base for increased stability. The height can be adjusted between 114 and
- 134 cm.
- -Carrying handle.
- -Remote control.
- -Programmable timer, from 1 to 9h.

## Attributes

Control panel. Pilot lights.

Tiltable swivel head.

Remote control.

nead.