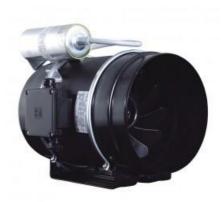

# **TD-ATEX**

Low profile in-line mixed flow duct explosion proof fans. TD-800 Ex is manufactured in antistatic plastic material. The others models are manufactured from sheet steel protected with black polyester paint coating. Detachable fan unit without demounting duct connections.

# **Attributes**

**Mixed flow impeller**Efficient performance mixed flow impeller.

External terminal box and ATEX capacitor, External terminal box, IP55, easy access, fireproof plastic V0.