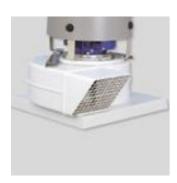

## TMPB/TMPT

S&

Centrifugal roof fan with forward curved impeller. Scroll manufactured from injected moulded polypropylene UV resistant. Wheel manufactured from injection moulded polypropylene plastic with retaining hub. Cowl manufactured from polypropylene UV resistant. Screws in stainless steel. Working temperature from -10 to 60 °C.

## **Attributes**

**Discharge protection** Discharge protection guard incorporated.

**Support base** Plastic base to ease the installation on the roof.

**Motor cowl** Plastic motor cowl to protect the motor.