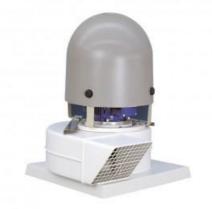

## TMPB/TMPT

S&

Centrifugal roof fan with forward curved impeller. Scroll manufactured from injected moulded polypropylene UV resistant. Wheel manufactured from injection moulded polypropylene plastic with retaining hub. Cowl manufactured from polypropylene UV resistant. Screws in stainless steel. Working temperature from -10 to 60 °C.

## **Attributes**

**Discharge protection** Discharge protection guard incorporated.

**Support base** Plastic base to ease the installation on the roof.

**Motor cowl** Plastic motor cowl to protect the motor.