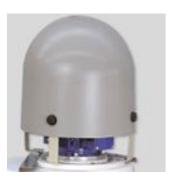

## TMPB/TMPT

S&

Centrifugal roof fan with forward curved impeller. Scroll manufactured from injected moulded polypropylene UV resistant. Wheel manufactured from injection moulded polypropylene plastic with retaining hub. Cowl manufactured from polypropylene UV resistant. Screws in stainless steel. Working temperature from -10 to 60 °C.

## **Attributes**

**Discharge protection** Discharge protection guard incorporated.

**Support base** Plastic base to ease the installation on the roof.

**Motor cowl** Plastic motor cowl to protect the motor.