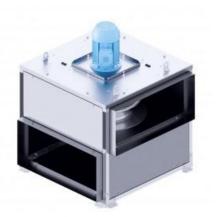

Air stream temperature up to 120°C in continuous with motor at 40°C max. ambient air.

Range8 sizes: 355, 400, 450, 500, 560, 630, 710 and 800.

Air performance range from 500 up to 23.000 m3/h.

ILHT CC: Fan with multidirectional inlet plenum, motor shaft horizontal or

vertical.

ILHT MV: Ventilation unit only, motor shaft horizontal or vertical.

#### Construction

- Panels made of galvanized sheet steel.
- Modular structure in aluminum profiles.
- 4 mounting brackets.
- Rectangular duct couplings.
- Direct drive centrifugal backward curved impeller manufactured from galvanized sheet steel.
- Full access for cleaning and maintenance without dismantling the fan from the duct system.
- Motor are IP55, class F insulation and three-phase 230/400V 50Hz, speed controllable by frequency inverter.