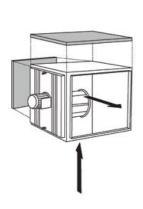

# In-line Centrifugal Duct Fans ILHT Series

#### Application

Smoke and hot gas extraction in case of fire.

Extraction of stale air from commercial and industrial premises.

Extraction of pollutants in professional kitchens. Installation in all positions and connection on all faces.

Air stream temperature up to 120°C in continuous with motor at 40°C max. ambient air.

Range8 sizes: 355, 400, 450, 500, 560, 630, 710 and 800.

Air performance range from 500 up to 23.000 m3/h.

ILHT CC: Fan with multidirectional inlet plenum, motor shaft horizontal or