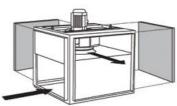

#### Construction

- Panels made of galvanized sheet steel.
- Modular structure in aluminum profiles.
- 4 mounting brackets.
- Rectangular duct couplings.
- Direct drive centrifugal backward curved impeller manufactured from galvanized sheet steel.
- Full access for cleaning and maintenance without dismantling the fan from the duct system.
- Motor are IP55, class F insulation and three-phase 230/400V 50Hz, speed controllable by frequency inverter.

## Versatile design