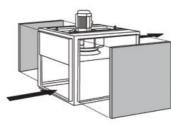

#### Construction

- Panels made of galvanized sheet steel.
- Modular structure in aluminum profiles.
- 4 mounting brackets.
- Rectangular duct couplings.
- Direct drive centrifugal backward curved impeller manufactured from galvanized sheet steel.
- Full access for cleaning and maintenance without dismantling the fan from the duct system.
- Motor are IP55, class F insulation and three-phase 230/400V 50Hz, speed controllable by frequency inverter.

### Configuration