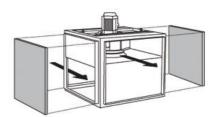

#### Construction

- Panels made of galvanized sheet steel.
- Modular structure in aluminum profiles.
- 4 mounting brackets.
- Rectangular duct couplings.
- Direct drive centrifugal backward curved impeller manufactured from galvanized sheet steel.
- Full access for cleaning and maintenance without dismantling the fan from the duct system.
- Motor are IP55, class F insulation and three-phase 230/400V 50Hz, speed controllable by frequency inverter.

## Versatile design