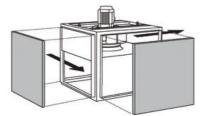

Air stream temperature up to 120°C in continuous with motor at 40°C max. ambient air.

Range8 sizes: 355, 400, 450, 500, 560, 630, 710 and 800.

Air performance range from 500 up to 23.000 m3/h.

ILHT CC: Fan with multidirectional inlet plenum, motor shaft horizontal or

vertical.

ILHT MV: Ventilation unit only, motor shaft horizontal or vertical.

#### Construction

- Panels made of galvanized sheet steel.
- Modular structure in aluminum profiles.
- 4 mounting brackets.
- Rectangular duct couplings.
- Direct drive centrifugal backward curved impeller manufactured from galvanized sheet steel.
- Full access for cleaning and maintenance without dismantling the fan from the duct system.
- Motor are IP55, class F insulation and three-phase 230/400V 50Hz, speed controllable by frequency inverter.